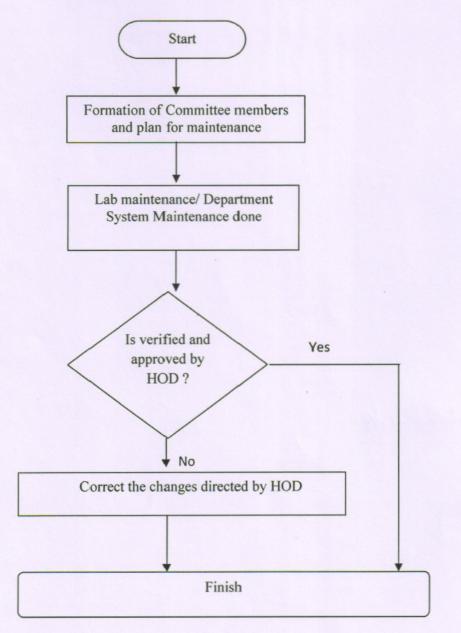

### **Computer Maintenance Strategy:**

- 1. Computer Maintenance Committee is conducted at the beginning of each semester.
- 2. The Committee communicates with Head of all the Departments to inform their problems associated with different laboratories.
- 3. The concerned Lab Assistants have to submit the reports to concerned HoDs.
- 4. HoDs will intimate the problems to the System Administrators/HoD-IT for rectification.
- 5. System Administrators will check and resolve the issues.
- 6. The same thing will be intimated to the concerned Lab In-charges as well as HoD.

1

Flow chart for the above SOP is enclosed:

Navato.