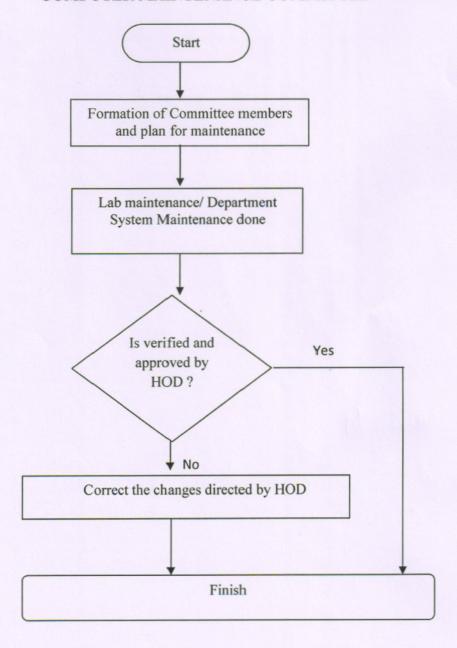

### **Computer Maintenance Strategy:**

- 1. Computer Maintenance Committee is conducted at the beginning of each semester.
- 2. The Committee communicates with Head of all the Departments to inform their problems associated with different laboratories.
- 3. The concerned Lab Assistants have to submit the reports to concerned HoDs.
- 4. HoDs will intimate the problems to the System Administrators/HoD-IT for rectification.
- 5. System Administrators will check and resolve the issues.
- 6. The same thing will be intimated to the concerned Lab In-charges as well as HoD.

Flow chart for the above SOP is enclosed:

Convener