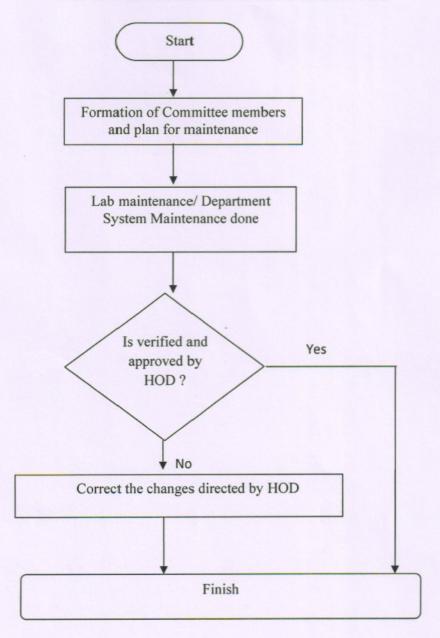

## Computer Maintenance Strategy:

- 1. Computer Maintenance Committee is conducted at the beginning of each semester.
- 2. The Committee communicates with Head of all the Departments to inform their problems associated with different laboratories.
- 3. The concerned Lab Assistants have to submit the reports to concerned HoDs.
- 4. HoDs will intimate the problems to the System Administrators/HoD-IT for rectification.
- 5. System Administrators will check and resolve the issues.
- 6. The same thing will be intimated to the concerned Lab In-charges as well as HoD. Flow chart for the above SOP is enclosed: